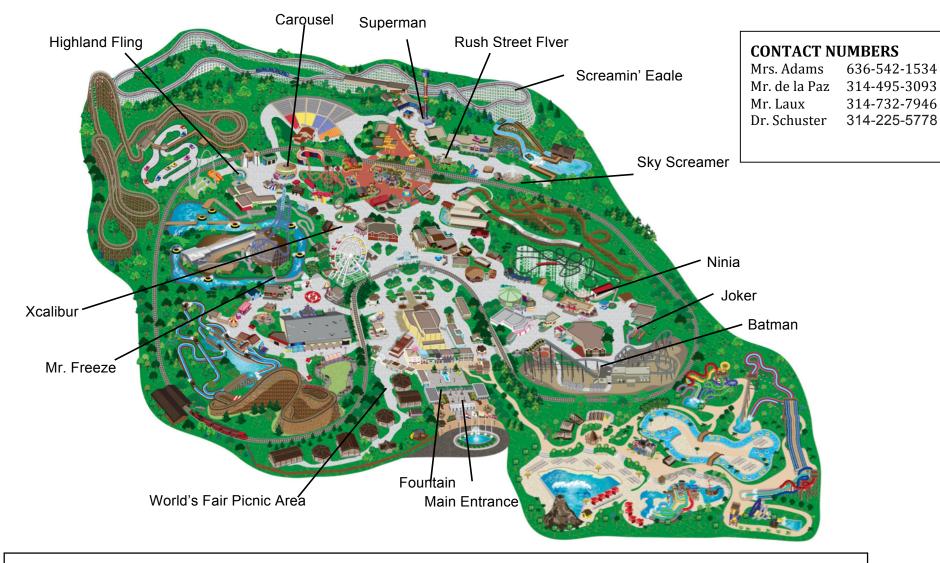

## Itinerary / \*Check In

\* 7:30 am Greyhound Entrance at Clayton High School - Check in with Chaperones

\* 7:40-45 am On Bus roll call / Buses leave Clayton High School

9:00 am Park Opens

\* Upon park entry Check in with Chaperones at Mr. Freeze

\* 12:00noon Check-in World's Fair Picnic Area Entrance (Picnic Combo available from 11:00 am to 1:00 pm at WFPA)

12:00noon Bag Lunches meet at World's Fair Picnic Area Entrance

2:30 pm WaterPolo/Pre-Approved Students/Parent PickUp check out at Fountain and leave with parents

\* 3:30pm Check in at inside front fountain

\* 3:40 pm All ride packets turned in, equipment turned in.

On bus, quiet and ready for roll call.

3:45 pm Buses leave Six Flags

4:30 pm Arrive at CHS